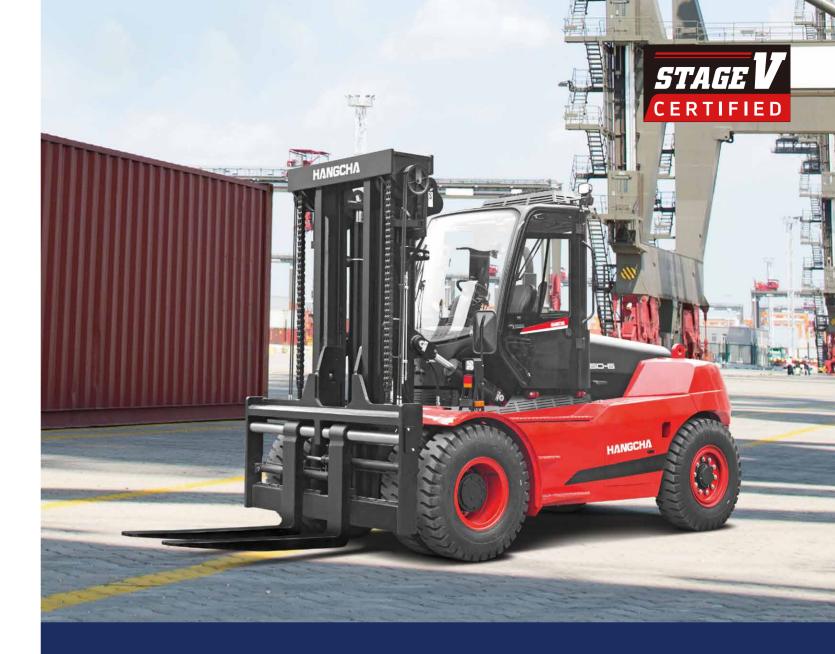

## **X** Series IC Forklift Truck

with capacities of 12,000 to 16,000kg

# X SERIES IC FORKLIFT TRUCK

Professional industrial exterior design, high product recognition, compact and smooth modelling, modern industrial aesthetics. The concealed arrangement of exposed parts makes the exterior cleaner and neater.