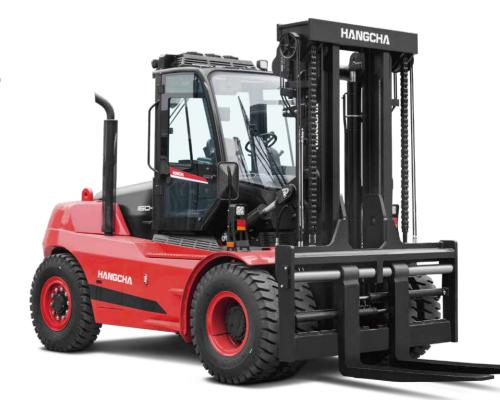

# X SERIES IC FORKLIFT TRUCK

Professional industrial exterior design, high product recognition, compact and smooth modelling, modern industrial aesthetics. The concealed arrangement of exposed parts makes the exterior cleaner and neater.

### Fully-suspended all-round vision cab

The new fully-suspended all-round vision cab (HPC) and optimized vehicle outline enable all-round sight and view. Performance of the air conditioner is improved to enable uniform conditioned air blowing from the air outlet and a strong cooling effect. The waterproof, dust-proof, heatproof, soundproof, noise-reducing sealing design improves driving comfort. The molded interior parts enable a more comfortable feel. The integral frame is constituted by profiled steel pipes. The structural parts have higher strength.