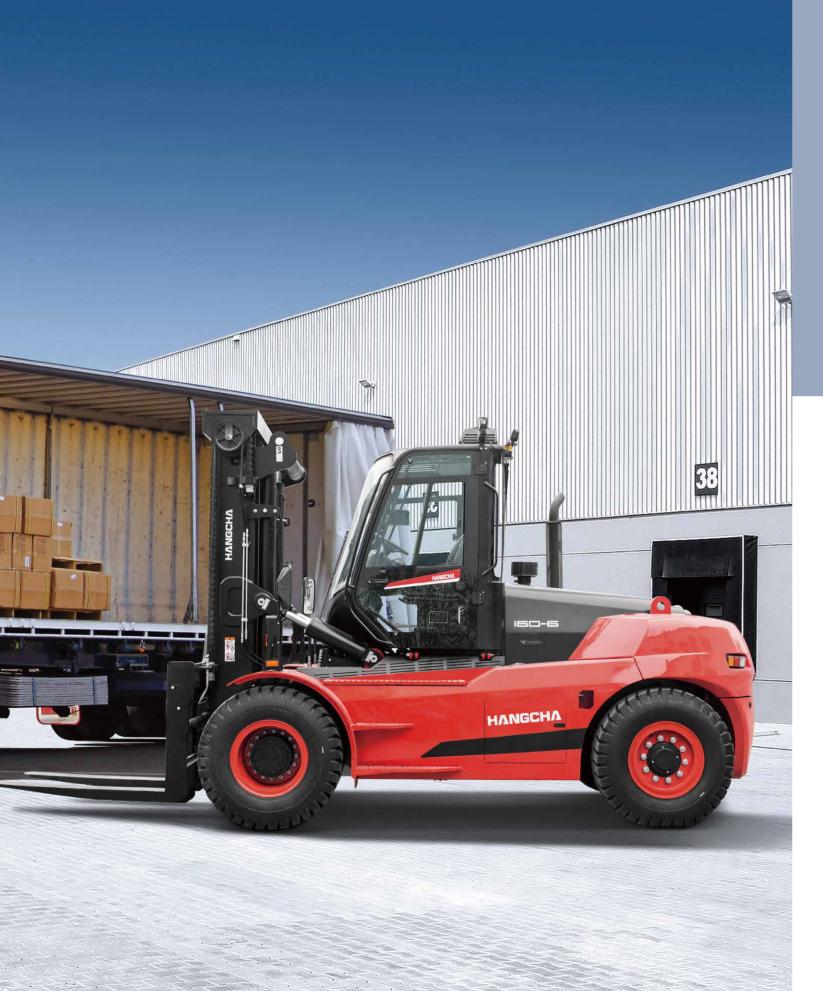

## **X** Series IC Forklift Truck

with capacities of 12,000 to 16,000kg

# X SERIES IC FORKLIFT TRUCK

Professional industrial exterior design, high product recognition, compact and smooth modelling, modern industrial aesthetics. The concealed arrangement of exposed parts makes the exterior cleaner and neater.