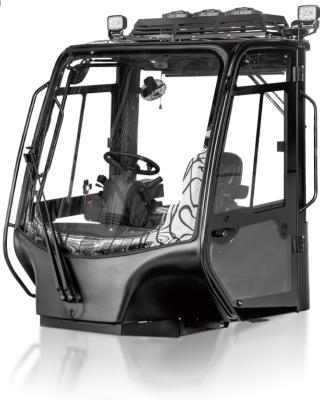

### Fully-suspended all-round vision cab

The new fully-suspended all-round vision cab (HPC) and optimized vehicle outline enable all-round sight and view. Performance of the air conditioner is improved to enable uniform conditioned air blowing from the air outlet and a strong cooling effect. The waterproof, dust-proof, heatproof, soundproof, noise-reducing sealing design improves driving comfort. The molded interior parts enable a more comfortable feel. The integral frame is constituted by profiled steel pipes. The structural parts have higher strength.

Ergonomic Design

Safety

operation.

The fully enclosed suspended cab has a curved front window that enables a large viewing angle and has its sides cut in a way different from that for the prior window. The cab doors are all glass, which increases the overall visual range. The exterior design of the whole vehicle is at the forefront of the development of forklift design. Being sturdy and elegant in appearance, the vehicle is practical and stylish. The integrated interior design is simple and comfortable, presenting visual enjoyment to the driver.