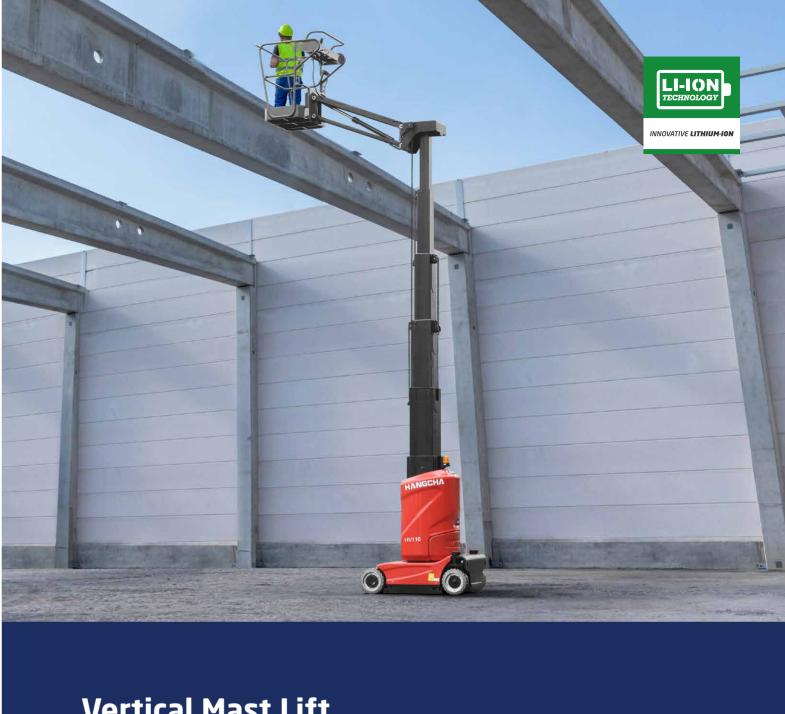

## **Vertical Mast Lift**

The World of Hangcha **SINCE 1956** 

### **Vertical Mast Lift**

/ When the machine raises, this system will open automatically, to protect the machine from overturning while walking at un-leveling ground.

and efficient.