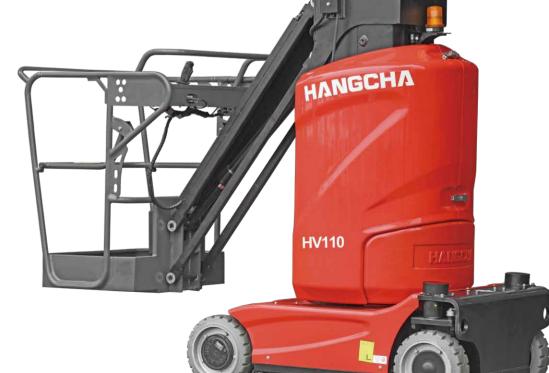

#### **Standard Specification**

- / The proportional joystick
- / The anti-overturning system
- / Easy access
- / Self-propelled
- / No marking tyre
- / 4X2 drive
- / Automatic break
- / Emergency lower system
- / Flashing light
- / Emergency stop system
- / Explosion proof valve
- / Fault diagnosis
- / Self-leveling sensor
- / 345°non-continuous turret turning
- / Buzzar
- / Horn
- / Swing cover