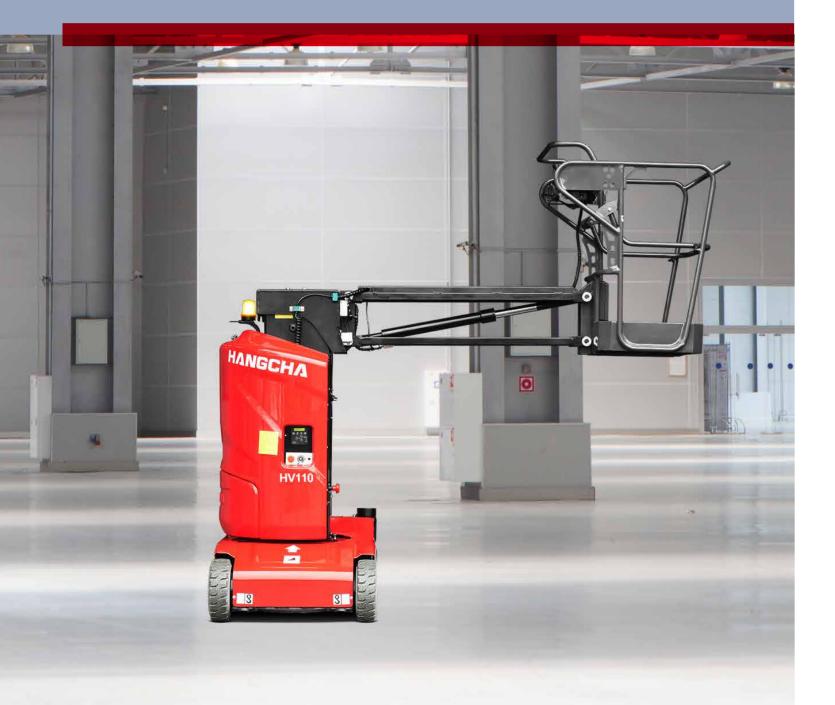

#### The working scope

/ It can go to the working area rapidly trough lifting, lowering, travelling forward and backward, turret turning, etc.

#### The proportional control system

/ Control the speed of traveling, lifting and turret turning as you need.

### The turning radius

/ It can work in a very compact area.