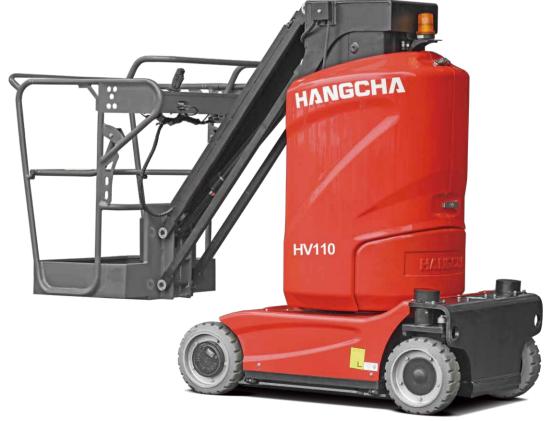

## **Vertical Mast Lift**

The World of Hangcha **SINCE 1956** 

#### The working scope

/ It can go to the working area rapidly trough lifting, lowering, travelling forward and backward, turret turning, etc.

### The turning radius

/ It can work in a very compact area.