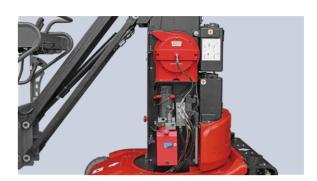

# Safety

/ The machine is equipped with CAN BUS control system, it makes the electrical system simple, reliable, easy maintenance and troubleshooting.