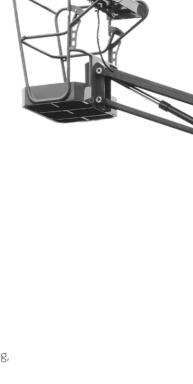

### **Anti-overturning system**

### **Vertical Mast Lift**

/ When the machine raises, this system will open automatically, to protect the machine from overturning while walking at un-leveling ground.

and efficient.