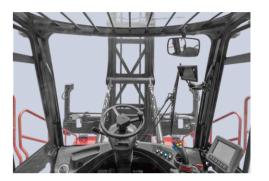

## Fully-suspended all-round vision cab

- / The movable fully-suspend cab, easy for maintenance.
- / With the vehicle frame damper connected and the tight sound and heat insulation design, most vibration and noise are shielded.
- / The largely-curved front and rear windows, all-glass left and right doors and large glass ceiling enable a broad view.
- / An inclinable telescopic steering column and fully-suspended adjustable seat with a high backrest and safety belt, with seat sensing and driving position sensing functions.
- / A high-power cooling and heating air conditioner, two ventilation modes - internal and external circulation, sunshades, speedadjustable wipers and defrosting function make driving more comfortable.