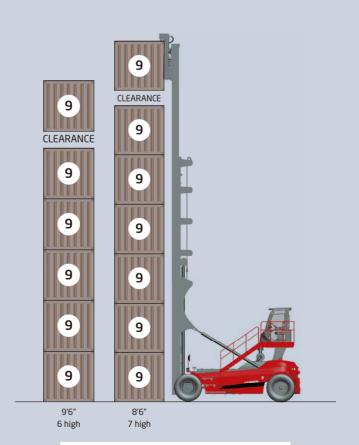

# **X** Series Empty Container Handler

A new generation high-quality professional product, which is newly developed on the basis of Hangcha's X series platforms and years of industry experience and extensively adopts advanced technologies, is mainly used in the loading handling and stacking operations of empty 20ft and 40ft ISO containers.