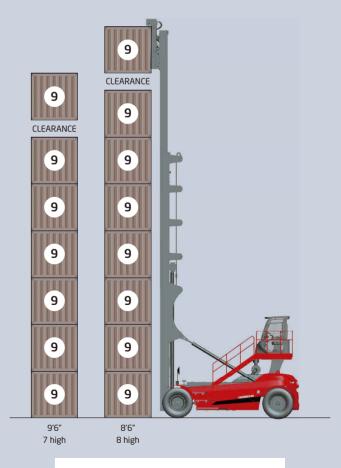

# **X** Series Empty Container Handler

A new generation high-quality professional product, which is newly developed on the basis of Hangcha's X series platforms and years of industry experience and extensively adopts advanced technologies, is mainly used in the loading handling and stacking operations of empty 20ft and 40ft ISO containers.