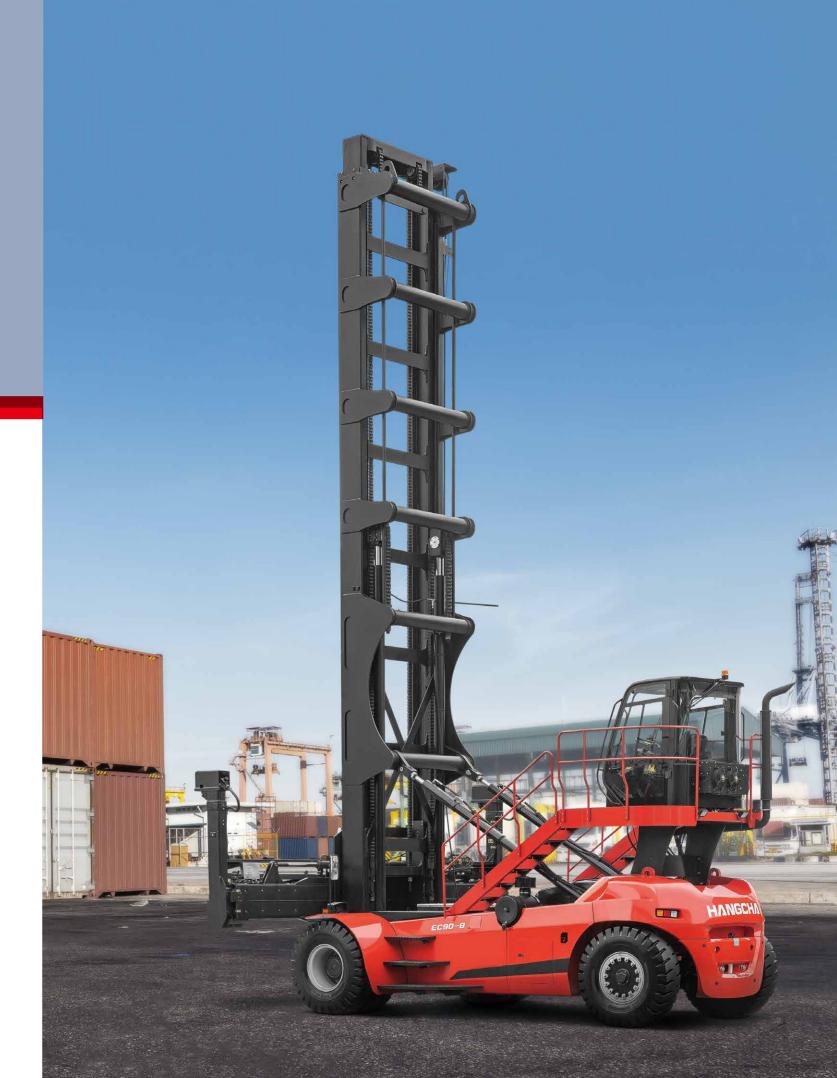

### Reliable

- / The gearbox(DANA), drive axle(KESSLER), engine and key hydraulic parts are all have stable and reliable quality.
- / The accumulated years of industry experience, digital product design, finite element analysis, kinematic and dynamic simulation calculation, field verification, and fatigue, overload, strain tests ensure the reliable structure of the truck.
- / The mast is made of high-strength steel and has an ultra-wide structure designed. The installation point of the inclined oil cylinder is arranged at a high position to improve the rigidity and stability of the truck.
- / The truck's heat dissipation management system automatically adjusts the heat dissipation intensity, so that each system can quickly enter the efficient operating state. The large heat dissipation capacity design ensures the requirements for the heat dissipation in high temperature environments to be met.
- / With waterproof and dust-proof design, the electrical system has higher reliability.
- / The novel spreader has a higher reliability, a longer service life, a lower failure rate and a lower maintenance cost.