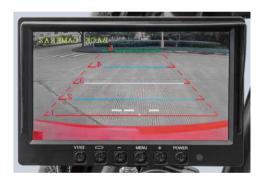

#### Safe

- / The spreader twist-lock equipped with mechanical and electrical protection devices, lifting interruption control, OPS system, travel speed limiting and other functions ensure safe operations.
- / The LED lighting system ensures the brightness of the lighting within the operating range.
- / A visual reversing radar is provided for the standard configuration and other options such as an automatic fire extinguishing system, tire pressure monitoring, overload protection, etc. can be provided.