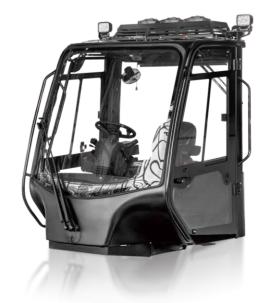

## Fully-suspended all-round vision cab

- / The movable fully-suspend cab, easy for maintenance.
- / With the vehicle frame damper connected and the tight sound and heat insulation design, most vibration and noise are shielded.
- / The largely-curved front and rear windows, all-glass left and right doors and large glass ceiling enable a broad view.
- / An inclinable telescopic steering column and fully-suspended adjustable seat with a high backrest and safety belt, with seat sensing and driving position sensing functions.
- / A high-power cooling and heating air conditioner, two ventilation modes - internal and external circulation, sunshades, speedadjustable wipers and defrosting function make driving more comfortable.