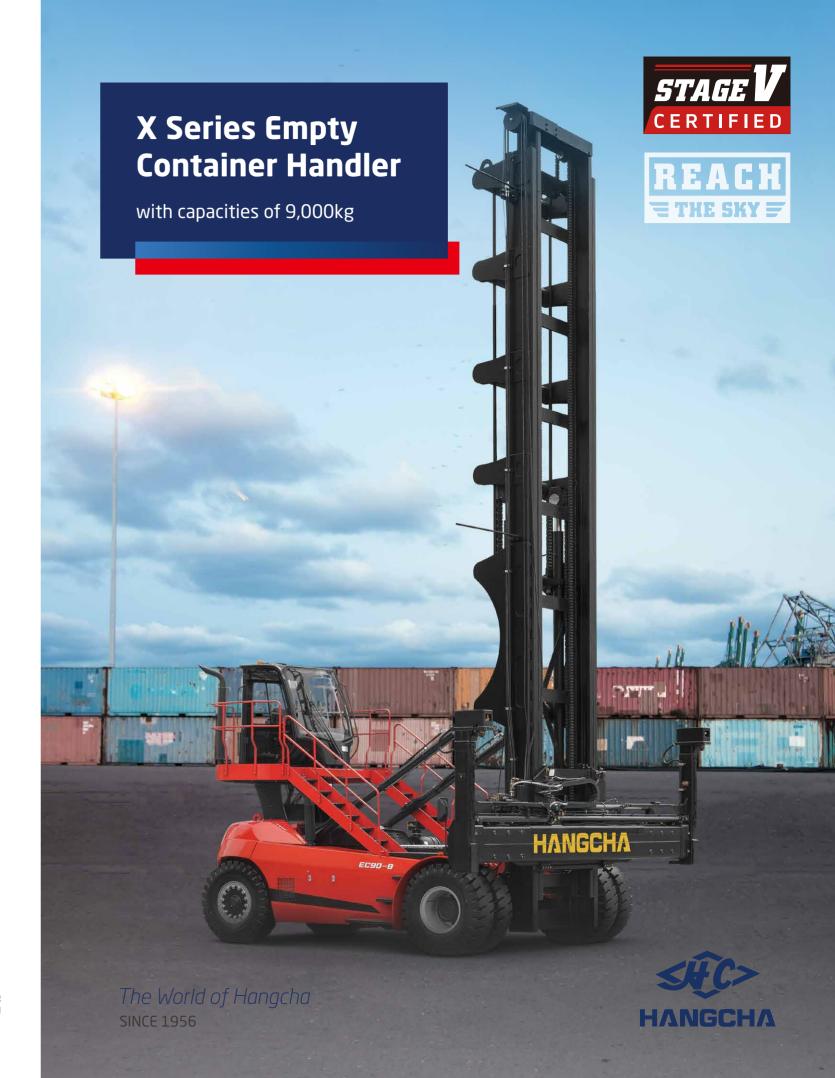

# **X** Series Empty Container Handler

A new generation high-quality professional product, which is newly developed on the basis of Hangcha's X series platforms and years of industry experience and extensively adopts advanced technologies, is mainly used in the loading handling and stacking operations of empty 20ft and 40ft ISO containers.