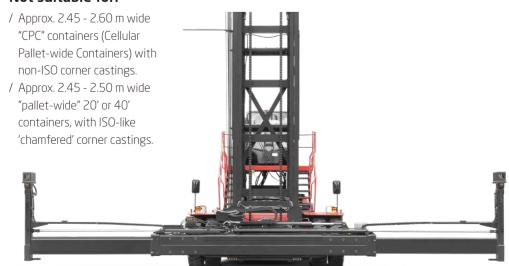

#### Suitable for:

- / 20' or 40' ISO containers of 8' (2.44 m) width.
- / Approx. 2.45-2.50 m wide "pallet-wide" 20' or 40' containers, with ISO-like 'chamfered' corner castings.
- / With speed limitation for laden/unladen.

#### Not suitable for:

Improved design with built-in cabling and larger bending radius for hydraulic hose between pocket and end-post.

INNOVATION head.

H90EC-7-XRW83/H90EC-7-XRH10

H90EC-8-XRW83/H90EC-8-XRH10