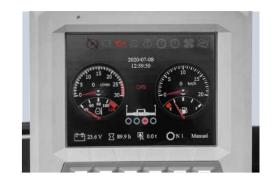

#### **Comfortable**

- / The instruments with high-definition color screens display the truck status in real time and the fault alarm enable easier maintenance.
- / The new generation electronically-controlled gearbox enables flexible, smooth and comfortable gear shifting.