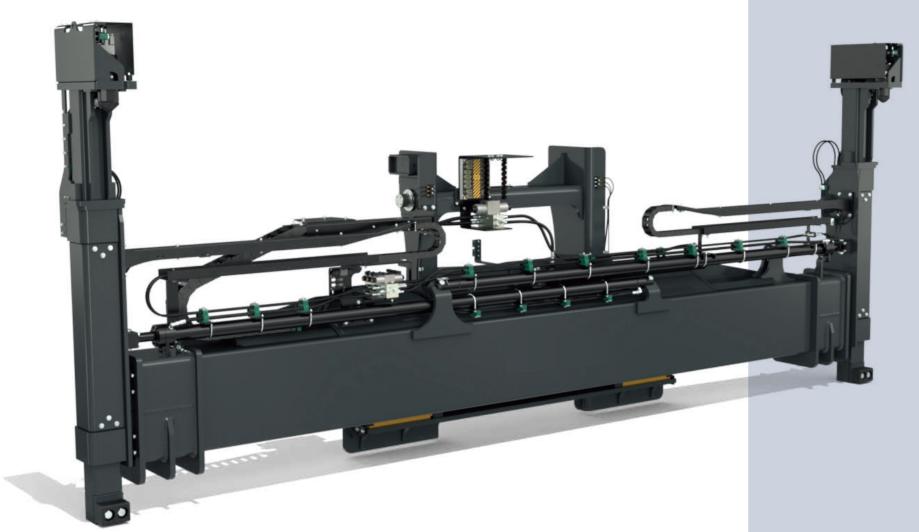

# Single handling container spreader Vertical Twistlocks.

#### Suitable for:

- / 20' or 40' ISO containers of 8' (2.44 m) width.
- / Approx. 2.45-2.50 m wide "pallet-wide" 20' or 40' containers, with ISO-like 'chamfered' corner castings.
- / With speed limitation for laden/unladen.

#### Not suitable for:

Improved design with built-in cabling and larger bending radius for hydraulic hose between pocket and end-post.

INNOVATION head.

H90EC-7-XRW83/H90EC-7-XRH10

H90EC-8-XRW83/H90EC-8-XRH10