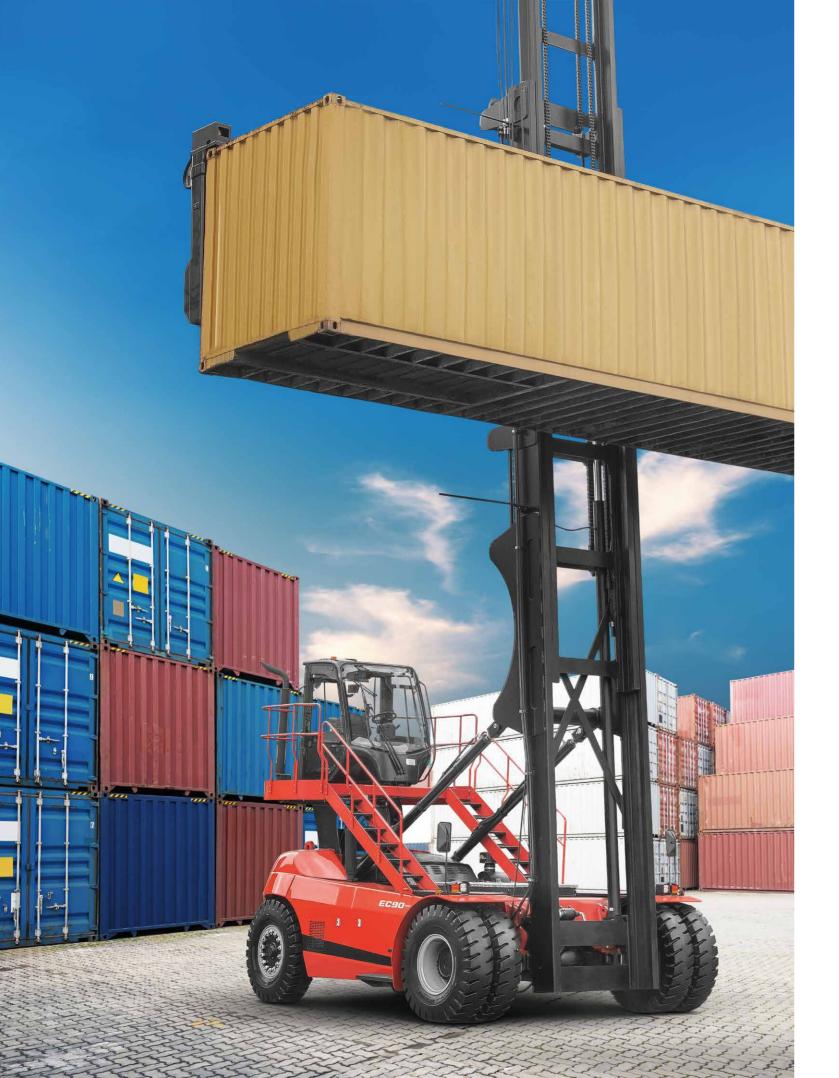

# Single handling container spreader Vertical Twistlocks.

#### Suitable for:

- / 20' or 40' ISO containers of 8' (2.44 m) width.
- / Approx. 2.45-2.50 m wide "pallet-wide" 20' or 40' containers, with ISO-like 'chamfered' corner castings.
- / With speed limitation for laden/unladen.