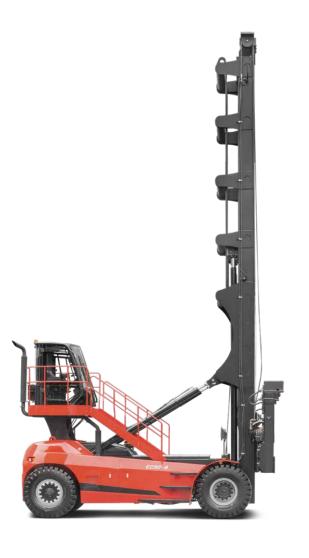

### Reliable

- / The gearbox(DANA), drive axle(KESSLER), engine and key hydraulic parts are all have stable and reliable quality.
- / The accumulated years of industry experience, digital product design, finite element analysis, kinematic and dynamic simulation calculation, field verification, and fatigue, overload, strain tests ensure the reliable structure of the truck.
- / The mast is made of high-strength steel and has an ultra-wide structure designed. The installation point of the inclined oil cylinder is arranged at a high position to improve the rigidity and stability of the truck.
- / The truck's heat dissipation management system automatically adjusts the heat dissipation intensity, so that each system can quickly enter the efficient operating state. The large heat dissipation capacity design ensures the requirements for the heat dissipation in high temperature environments to be met.
- / With waterproof and dust-proof design, the electrical system has higher reliability.
- / The novel spreader has a higher reliability, a longer service life, a lower failure rate and a lower maintenance cost.