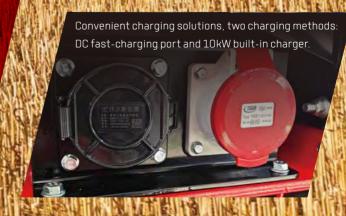

The first compact telehandler with 310V high-voltage lithium battery in industry, high voltage DC fast-charging technology. Make a charge from 30% to 80% only in 30 minutes.