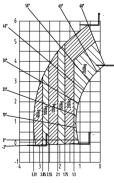

## Technical data

|                        |    | Manufacturer                       |      | HANGCHA GROUP CO.,LTD. |             |  |
|------------------------|----|------------------------------------|------|------------------------|-------------|--|
|                        |    | Model                              |      | T25-60XHYG             | T35-100XHYG |  |
| Lifting capacity       |    | Max.lift capacity                  | kg   | 2500                   | 3500        |  |
|                        |    | Lift capacity at maximum height    | kg   | 2000                   | 2500        |  |
|                        |    | Lift capacity at maximum reach     | kg   | 800                    | 500         |  |
|                        |    | Max. lifting height                | mm   | 5800                   | 9800        |  |
|                        |    | Max. forward reach                 | mm   | 3310                   | 7000        |  |
|                        |    | Load centre distance               | mm   | 500                    | 500         |  |
| ight                   | Α  | Front overhang                     | mm   | 1000                   | 1240        |  |
|                        | В  | Wheelbase                          | mm   | 2300                   | 2750        |  |
|                        | С  | Tread                              | mm   | 1500                   | 1850        |  |
|                        | D  | Overall length                     | mm   | 3950                   | 5030        |  |
|                        | Е  | Fork length                        | mm   | 1070                   | 1200        |  |
| Μp                     | F  | Overall height                     | mm   | 2020                   | 2350        |  |
| Dimensions and Weight  | G  | Overall width                      | mm   | 1820                   | 2300        |  |
|                        | Н  | Cabin width                        | mm   | 810                    | 940         |  |
|                        | J  | Min. Ground clearance              | mm   | 240                    | 400         |  |
|                        | К1 | Tilt-up angle                      | ۰    | 12                     | 12          |  |
|                        | K2 | Tilt-down angle                    | ۰    | 117                    | 116         |  |
|                        | L  | Min. turning radius                | mm   | 3300                   | 3700        |  |
|                        |    | Weight                             | kg   | 5500                   | 9600        |  |
| υ                      |    | Tyre type                          |      | Vacuum tire            | Vacuum tire |  |
| Wheels                 |    | Tyre size                          |      | 12-16.5-14PR /2        | 400/80-24   |  |
| ₹                      |    | Drive wheel x Steering wheel       |      | 4,14                   | 4x4         |  |
|                        |    | Frame leveling Angle               | ۰    |                        | 9           |  |
|                        |    | Boom lower/raise angle             | ۰    | -2/68                  | -3.5/62     |  |
|                        |    | Boom raising time (no load)        | s    | 11                     | 15          |  |
| S.                     |    | Boom lowering time (no load)       | s    | 8                      | 10          |  |
| )ete                   |    | Extension time (no load)           | s    | 9                      | 17          |  |
| aran                   |    | Retract time (no load)             | s    | 9                      | 16          |  |
| Performance parameters |    | Fork backward time (no load)       | s    | 4.5                    | 6           |  |
|                        |    | Fork forward time (no load)        | s    | 4.5                    | 6           |  |
|                        |    | Frame leveling time (side to side) | s    | /                      | 10          |  |
|                        |    | Max. travel speed (no load)        | km/h | 25                     | 25          |  |
|                        |    | Max. Drawbar pull                  | N    | 35000                  | 50000       |  |
|                        |    | Gradeability                       | %    | 45                     | 45          |  |
| Motor<br>parameters    |    | Drive motor power                  | kW   | 30                     | 45          |  |
|                        |    | Pump motor power                   | kW   | 35                     | 35          |  |
|                        |    | System voltage                     | V    | 310                    | 310         |  |
| ers                    |    | Battery capacity                   | Ah   | 150                    | 173         |  |
| Power<br>parameters    |    | Power                              | kWh  | 46                     | 53          |  |
|                        |    | Charger output power 1P220V        | kW   | 3                      | 3           |  |
|                        |    | Charger output power 3P380V        | kW   | 10                     | 10          |  |