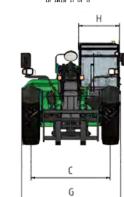

## Technical data

|                        |    | Manufacturer                       |      | HANGCHA GROUP CO.,LTD. |             |  |
|------------------------|----|------------------------------------|------|------------------------|-------------|--|
|                        |    | Model                              |      | T25-60XHYG             | T35-100XHYG |  |
| Lifting capacity       |    | Max.lift capacity                  | kg   | 2500                   | 3500        |  |
|                        |    | Lift capacity at maximum height    | kg   | 2000                   | 2500        |  |
|                        |    | Lift capacity at maximum reach     | kg   | 800                    | 500         |  |
|                        |    | Max. lifting height                | mm   | 5800                   | 9800        |  |
|                        |    | Max. forward reach                 | mm   | 3310                   | 7000        |  |
|                        |    | Load centre distance               | mm   | 500                    | 500         |  |
| ight                   | Α  | Front overhang                     | mm   | 1000                   | 1240        |  |
|                        | В  | Wheelbase                          | mm   | 2300                   | 2750        |  |
|                        | С  | Tread                              | mm   | 1500                   | 1850        |  |
|                        | D  | Overall length                     | mm   | 3950                   | 5030        |  |
|                        | Е  | Fork length                        | mm   | 1070                   | 1200        |  |
| Μp                     | F  | Overall height                     | mm   | 2020                   | 2350        |  |
| Dimensions and Weight  | G  | Overall width                      | mm   | 1820                   | 2300        |  |
|                        | Н  | Cabin width                        | mm   | 810                    | 940         |  |
|                        | J  | Min. Ground clearance              | mm   | 240                    | 400         |  |
|                        | К1 | Tilt-up angle                      | ۰    | 12                     | 12          |  |
|                        | K2 | Tilt-down angle                    | ۰    | 117                    | 116         |  |
|                        | L  | Min. turning radius                | mm   | 3300                   | 3700        |  |
|                        |    | Weight                             | kg   | 5500                   | 9600        |  |
| υ                      |    | Tyre type                          |      | Vacuum tire            | Vacuum tire |  |
| Wheels                 |    | Tyre size                          |      | 12-16.5-14PR /2        | 400/80-24   |  |
| ₹                      |    | Drive wheel x Steering wheel       |      | 4,14                   | 4x4         |  |
|                        |    | Frame leveling Angle               | ۰    |                        | 9           |  |
|                        |    | Boom lower/raise angle             | ۰    | -2/68                  | -3.5/62     |  |
|                        |    | Boom raising time (no load)        | s    | 11                     | 15          |  |
| S.                     |    | Boom lowering time (no load)       | s    | 8                      | 10          |  |
| )ete                   |    | Extension time (no load)           | s    | 9                      | 17          |  |
| aran                   |    | Retract time (no load)             | s    | 9                      | 16          |  |
| Performance parameters |    | Fork backward time (no load)       | s    | 4.5                    | 6           |  |
|                        |    | Fork forward time (no load)        | s    | 4.5                    | 6           |  |
|                        |    | Frame leveling time (side to side) | s    | /                      | 10          |  |
|                        |    | Max. travel speed (no load)        | km/h | 25                     | 25          |  |
|                        |    | Max. Drawbar pull                  | N    | 35000                  | 50000       |  |
|                        |    | Gradeability                       | %    | 45                     | 45          |  |
| Motor<br>parameters    |    | Drive motor power                  | kW   | 30                     | 45          |  |
|                        |    | Pump motor power                   | kW   | 35                     | 35          |  |
|                        |    | System voltage                     | V    | 310                    | 310         |  |
| ers                    |    | Battery capacity                   | Ah   | 150                    | 173         |  |
| Power<br>parameters    |    | Power                              | kWh  | 46                     | 53          |  |
|                        |    | Charger output power 1P220V        | kW   | 3                      | 3           |  |
|                        |    | Charger output power 3P380V        | kW   | 10                     | 10          |  |