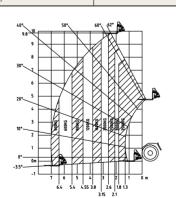

## Technical data

|                        |    | Manufacturer                       |      | HANGCHA GROUP CO.,LTD. |             |  |
|------------------------|----|------------------------------------|------|------------------------|-------------|--|
|                        |    | Model                              |      | T25-60XHYG             | T35-100XHYG |  |
| Lifting capacity       |    | Max.lift capacity                  | kg   | 2500                   | 3500        |  |
|                        |    | Lift capacity at maximum height    | kg   | 2000                   | 2500        |  |
|                        |    | Lift capacity at maximum reach     | kg   | 800                    | 500         |  |
|                        |    | Max. lifting height                | mm   | 5800                   | 9800        |  |
|                        |    | Max. forward reach                 | mm   | 3310                   | 7000        |  |
|                        |    | Load centre distance               | mm   | 500                    | 500         |  |
| ight                   | Α  | Front overhang                     | mm   | 1000                   | 1240        |  |
|                        | В  | Wheelbase                          | mm   | 2300                   | 2750        |  |
|                        | С  | Tread                              | mm   | 1500                   | 1850        |  |
|                        | D  | Overall length                     | mm   | 3950                   | 5030        |  |
|                        | Е  | Fork length                        | mm   | 1070                   | 1200        |  |
| Μp                     | F  | Overall height                     | mm   | 2020                   | 2350        |  |
| Dimensions and Weight  | G  | Overall width                      | mm   | 1820                   | 2300        |  |
|                        | Н  | Cabin width                        | mm   | 810                    | 940         |  |
|                        | J  | Min. Ground clearance              | mm   | 240                    | 400         |  |
|                        | К1 | Tilt-up angle                      | ۰    | 12                     | 12          |  |
|                        | K2 | Tilt-down angle                    | ۰    | 117                    | 116         |  |
|                        | L  | Min. turning radius                | mm   | 3300                   | 3700        |  |
|                        |    | Weight                             | kg   | 5500                   | 9600        |  |
| υ                      |    | Tyre type                          |      | Vacuum tire            | Vacuum tire |  |
| Wheels                 |    | Tyre size                          |      | 12-16.5-14PR /2        | 400/80-24   |  |
| ₹                      |    | Drive wheel x Steering wheel       |      | 4,14                   | 4x4         |  |
|                        |    | Frame leveling Angle               | ۰    |                        | 9           |  |
|                        |    | Boom lower/raise angle             | ۰    | -2/68                  | -3.5/62     |  |
|                        |    | Boom raising time (no load)        | s    | 11                     | 15          |  |
| S.                     |    | Boom lowering time (no load)       | s    | 8                      | 10          |  |
| )ete                   |    | Extension time (no load)           | s    | 9                      | 17          |  |
| aran                   |    | Retract time (no load)             | s    | 9                      | 16          |  |
| Performance parameters |    | Fork backward time (no load)       | s    | 4.5                    | 6           |  |
|                        |    | Fork forward time (no load)        | s    | 4.5                    | 6           |  |
|                        |    | Frame leveling time (side to side) | s    | /                      | 10          |  |
|                        |    | Max. travel speed (no load)        | km/h | 25                     | 25          |  |
|                        |    | Max. Drawbar pull                  | N    | 35000                  | 50000       |  |
|                        |    | Gradeability                       | %    | 45                     | 45          |  |
| Motor<br>parameters    |    | Drive motor power                  | kW   | 30                     | 45          |  |
|                        |    | Pump motor power                   | kW   | 35                     | 35          |  |
|                        |    | System voltage                     | V    | 310                    | 310         |  |
| ers                    |    | Battery capacity                   | Ah   | 150                    | 173         |  |
| Power<br>parameters    |    | Power                              | kWh  | 46                     | 53          |  |
|                        |    | Charger output power 1P220V        | kW   | 3                      | 3           |  |
|                        |    | Charger output power 3P380V        | kW   | 10                     | 10          |  |