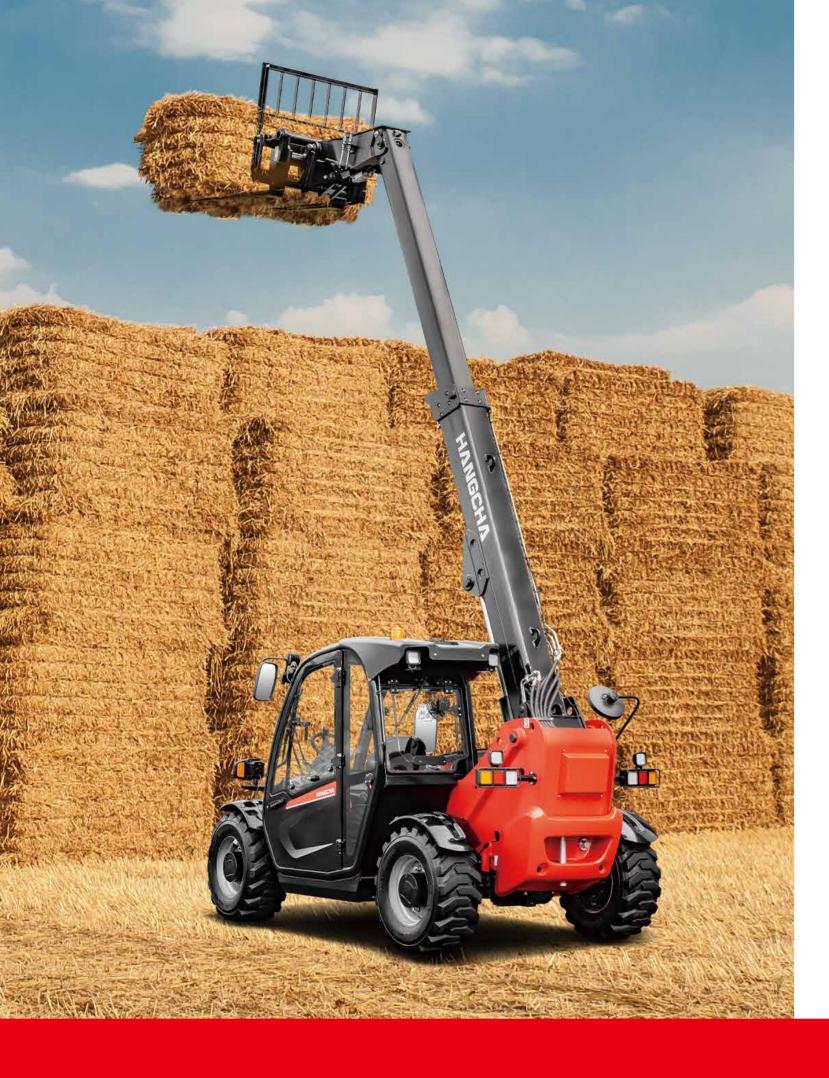

# XH SERIES **HIGH-VOLTAGE TELEHANDLER**

HANGCHA Family-Design exterior, ergonomic cab, intuitive HMI system and premium driving comfort experience.

## **HIGH-PERFORMANCE MACHINES IN ANY SITUATION**

With permanent magnet synchronous motor (PMSM) technology, can reach top speed: 25 km/h, maximum grade ability: 45%, and industry-leading performance in its class.

#### **THREE STEERING MODES:**

The machine is equipped with quick change device, which can realize the quick replacement of different attachments. This enables various operations including fork loading, shovel loading, clamping, aerial work, etc.