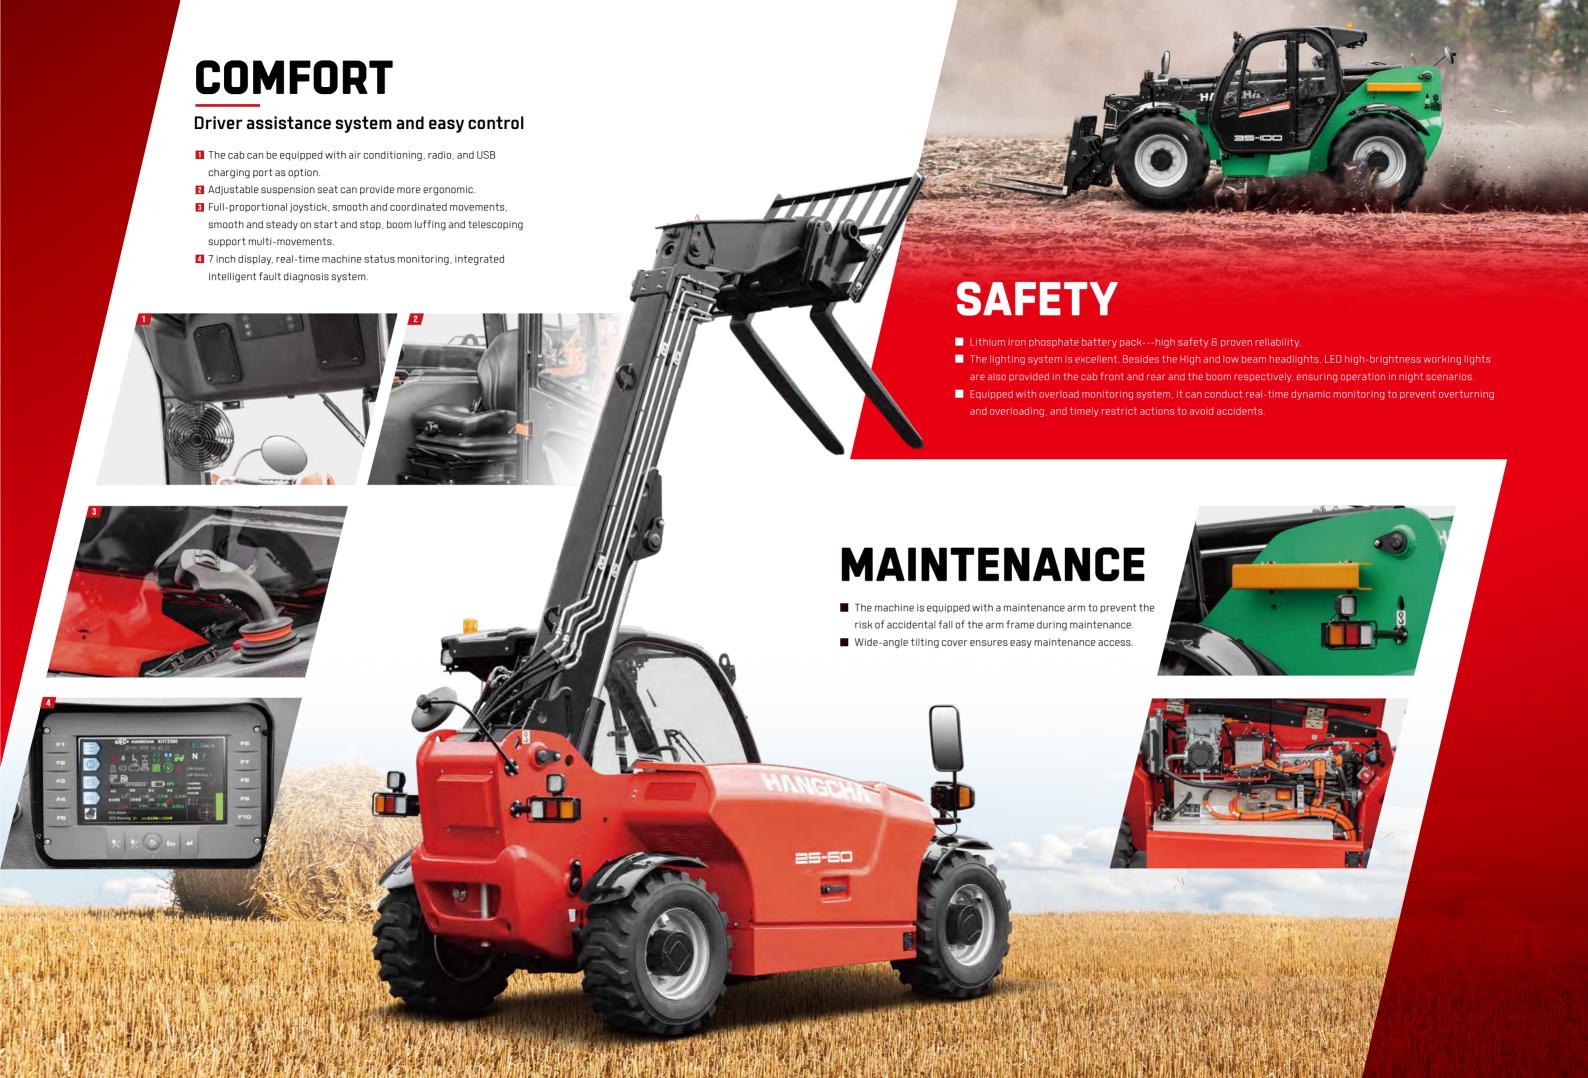

#### **THREE STEERING MODES:**

The machine is equipped with quick change device, which can realize the quick replacement of different attachments. This enables various operations including fork loading, shovel loading, clamping, aerial work, etc.

The first compact telehandler with 310V high-voltage lithium battery in industry, high voltage DC fast-charging technology. Make a charge from 30% to 80% only in 30 minutes.

## Features

| Truck                                                                                 | Standard | Options  |
|---------------------------------------------------------------------------------------|----------|----------|
| Air conditioner                                                                       |          | 0        |
| Reverse or travel radar sensor                                                        |          | 0        |
| Rotating Amber beacon                                                                 |          | 0        |
| Fire extinguisher in cabin or at rear                                                 |          | 0        |
| -<br>                                                                                 |          | 0        |
| Quick exchange fork carriage                                                          | •        |          |
| Load backrest                                                                         | •        |          |
| Adjustable suspension seat                                                            | •        |          |
| Flame retardant leather seats                                                         | •        |          |
| Traction device                                                                       | •        |          |
| Load moment limiter Overload monitoring devise                                        | •        |          |
| Left operable window                                                                  | •        |          |
| Horn                                                                                  | •        |          |
| Key switch                                                                            | •        |          |
| Wide angle L/R rearview mirrors                                                       | •        |          |
| Panoramic reversing mirror                                                            | •        |          |
| Front wiper with water spray function                                                 | •        |          |
| Rear window wiper                                                                     | •        |          |
| High and low beam headlights                                                          | •        |          |
| Front and rear work lights                                                            | •        |          |
| Norking light                                                                         | •        |          |
| Reverse light                                                                         | •        |          |
| Windshield protective frame                                                           |          | 0        |
| Fire Extinguisher                                                                     |          | 0        |
| Foam filled tire                                                                      |          | 0        |
| Quick change heavy Duty Multi-Purpose Bucket                                          |          | 0        |
| Quick change soft bale clamp                                                          |          | 0        |
| Quick change crane arm                                                                |          | 0        |
| Forklift arm                                                                          |          | 0        |
| Steering                                                                              |          |          |
| Three steering modes                                                                  | •        |          |
| Adjustable steering column                                                            | •        |          |
| Hydraulic                                                                             | '        |          |
|                                                                                       |          |          |
| Hydraulic quick coupler                                                               | •        |          |
| Tilt cylinder self-locking valve                                                      | •        |          |
| Self locking valve for telescopic oil cylinder<br>Lifting cylinder self-locking valve | •        |          |
| Lifting cylinder seit-locking valve  Lifting cylinder maintenance arm                 | •        |          |
| Hydraulic Oil Filter                                                                  | •        |          |
| Hydraulic oil air filter                                                              | •        |          |
|                                                                                       |          |          |
| Hydraulic oil dipstick                                                                |          |          |
| Power                                                                                 |          |          |
| 2WD and 4WD switch function                                                           | •        |          |
| Three gears                                                                           | •        |          |
| Transmission                                                                          |          |          |
| Wet brake                                                                             | •        |          |
| wet til ake<br>Limited slip differential                                              |          |          |
| Hydraulic power steering                                                              |          |          |
|                                                                                       |          |          |
| Control                                                                               |          |          |
| Dual axis proportional control handle                                                 | •        |          |
| Emergency stop switch                                                                 | •        |          |
| Parking brake                                                                         | •        |          |
| Safety                                                                                |          |          |
| Warning light                                                                         | •        |          |
| Reverse alarm                                                                         | •        |          |
| Reverse alarm<br>Reverse camera                                                       |          | 0        |
| Reverse camera<br>Reverse radar                                                       |          | 0        |
|                                                                                       |          | <u> </u> |
| Accept various attachments                                                            |          |          |
|                                                                                       |          | 0        |
|                                                                                       |          | 0        |
| Fork-Mounted Extendable Truss                                                         |          | 0        |
| Fork-Mounted Extendable Truss Fork-Mounted working platform Bucket                    |          |          |

| Electronics                                  | Standard | Options |
|----------------------------------------------|----------|---------|
| Build-in charger                             | •        |         |
| DC fast charging port                        | •        |         |
| Fault self diagnosis function                | •        |         |
| 7-inch color multifunctional display screen  | •        |         |
| Motor temperature display                    | •        |         |
| Warning lamp for not fastening the seat belt | •        |         |
| Water cooling system                         | •        |         |
| Heater                                       | •        |         |
| Reading light                                | •        |         |
| Radio                                        | •        |         |
| LISB charge nort                             | •        |         |