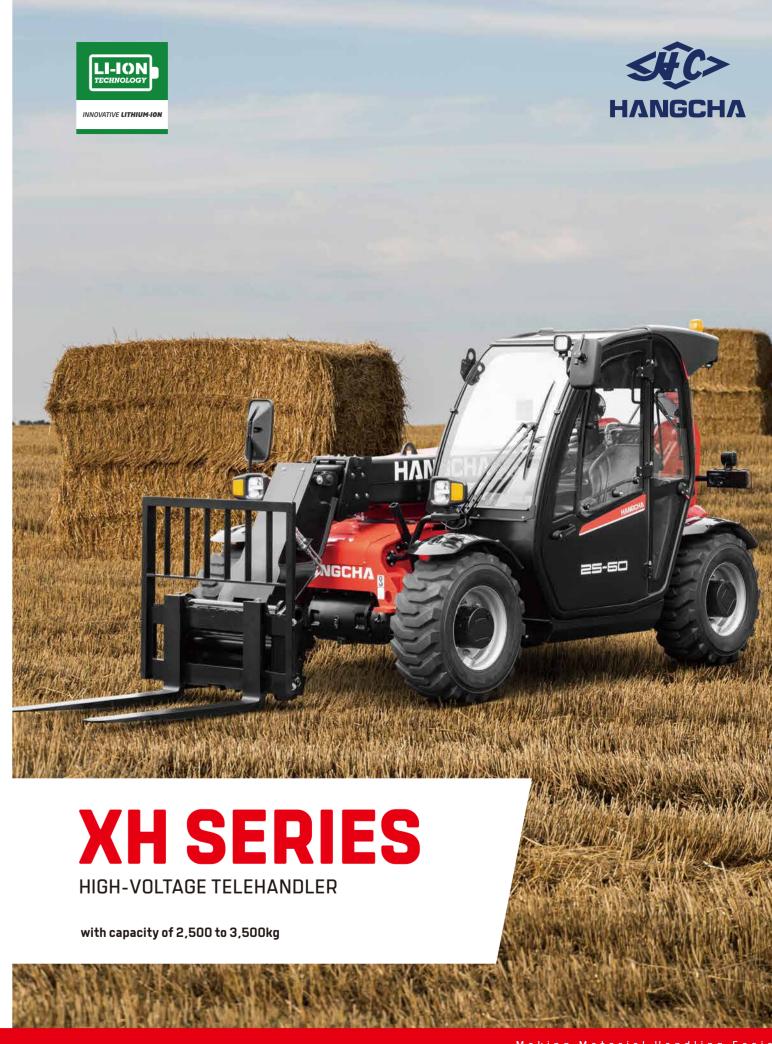

# XH SERIES **HIGH-VOLTAGE TELEHANDLER**

HANGCHA Family-Design exterior, ergonomic cab, intuitive HMI system and premium driving comfort experience.

## **HIGH-PERFORMANCE MACHINES IN ANY SITUATION**

With permanent magnet synchronous motor (PMSM) technology, can reach top speed: 25 km/h, maximum grade ability: 45%, and industry-leading performance in its class.

The first compact telehandler with 310V high-voltage lithium battery in industry, high voltage DC fast-charging technology. Make a charge from 30% to 80% only in 30 minutes.