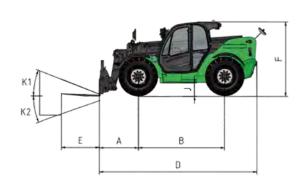

## Technical data

|                        |    | Manufacturer                       |      | HANGCHA GROUP CO.,LTD. |             |  |
|------------------------|----|------------------------------------|------|------------------------|-------------|--|
|                        |    | Model                              |      | T25-60XHYG             | T35-100XHYG |  |
| Lifting capacity       |    | Max.lift capacity                  | kg   | 2500                   | 3500        |  |
|                        |    | Lift capacity at maximum height    | kg   | 2000                   | 2500        |  |
|                        |    | Lift capacity at maximum reach     | kg   | 800                    | 500         |  |
|                        |    | Max. lifting height                | mm   | 5800                   | 9800        |  |
|                        |    | Max. forward reach                 | mm   | 3310                   | 7000        |  |
|                        |    | Load centre distance               | mm   | 500                    | 500         |  |
| ight                   | Α  | Front overhang                     | mm   | 1000                   | 1240        |  |
|                        | В  | Wheelbase                          | mm   | 2300                   | 2750        |  |
|                        | С  | Tread                              | mm   | 1500                   | 1850        |  |
|                        | D  | Overall length                     | mm   | 3950                   | 5030        |  |
|                        | Е  | Fork length                        | mm   | 1070                   | 1200        |  |
| Μp                     | F  | Overall height                     | mm   | 2020                   | 2350        |  |
| Dimensions and Weight  | G  | Overall width                      | mm   | 1820                   | 2300        |  |
|                        | Н  | Cabin width                        | mm   | 810                    | 940         |  |
|                        | J  | Min. Ground clearance              | mm   | 240                    | 400         |  |
|                        | К1 | Tilt-up angle                      | ۰    | 12                     | 12          |  |
|                        | K2 | Tilt-down angle                    | ۰    | 117                    | 116         |  |
|                        | L  | Min. turning radius                | mm   | 3300                   | 3700        |  |
|                        |    | Weight                             | kg   | 5500                   | 9600        |  |
| υ                      |    | Tyre type                          |      | Vacuum tire            | Vacuum tire |  |
| Wheels                 |    | Tyre size                          |      | 12-16.5-14PR /2        | 400/80-24   |  |
| ₹                      |    | Drive wheel x Steering wheel       |      | 4,14                   | 4x4         |  |
|                        |    | Frame leveling Angle               | ۰    |                        | 9           |  |
|                        |    | Boom lower/raise angle             | ۰    | -2/68                  | -3.5/62     |  |
|                        |    | Boom raising time (no load)        | s    | 11                     | 15          |  |
| S.                     |    | Boom lowering time (no load)       | s    | 8                      | 10          |  |
| )ete                   |    | Extension time (no load)           | s    | 9                      | 17          |  |
| aran                   |    | Retract time (no load)             | s    | 9                      | 16          |  |
| Performance parameters |    | Fork backward time (no load)       | s    | 4.5                    | 6           |  |
|                        |    | Fork forward time (no load)        | s    | 4.5                    | 6           |  |
|                        |    | Frame leveling time (side to side) | s    | /                      | 10          |  |
|                        |    | Max. travel speed (no load)        | km/h | 25                     | 25          |  |
|                        |    | Max. Drawbar pull                  | N    | 35000                  | 50000       |  |
|                        |    | Gradeability                       | %    | 45                     | 45          |  |
| Motor<br>parameters    |    | Drive motor power                  | kW   | 30                     | 45          |  |
|                        |    | Pump motor power                   | kW   | 35                     | 35          |  |
|                        |    | System voltage                     | V    | 310                    | 310         |  |
| ers                    |    | Battery capacity                   | Ah   | 150                    | 173         |  |
| Power<br>parameters    |    | Power                              | kWh  | 46                     | 53          |  |
|                        |    | Charger output power 1P220V        | kW   | 3                      | 3           |  |
|                        |    | Charger output power 3P380V        | kW   | 10                     | 10          |  |